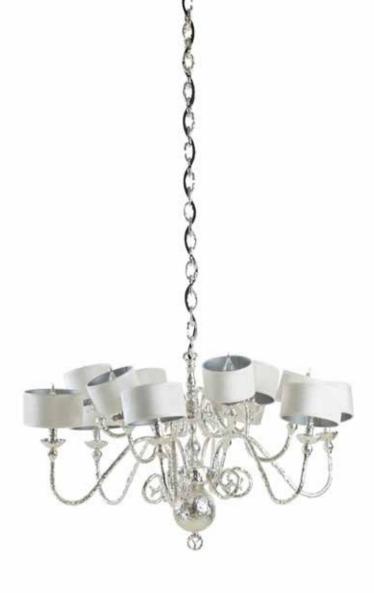

| Itemnr:   | PA 860                       |
|-----------|------------------------------|
| Model:    | Melting Amsterdam chandelier |
| Material: | Casted brass                 |
| Shade:    | 8259 Ivory Velvet            |
| Sockets:  | G4 12V max. 10 Watt halogen, |
|           | Spotlight max. 30 Watt       |
| Finishes: | -Dutch Silver                |
|           | -Canadian Gold               |