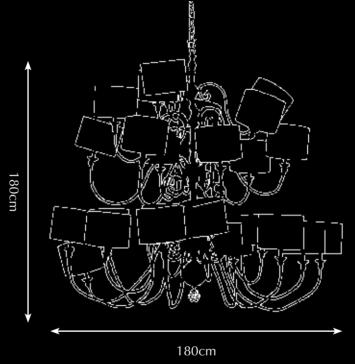

\* For images of the other finishes visit our website.

n wall sconce

ilk Vatt halogen

Itemnr: PA 865 Model: Melting Amsterdam chandelier XL Model: Melting Amsterdam chandeli Material: Casted brass Shade: 8259 Ivory Velvet Sockets: 12x G9 230V max. 25Watt Finishes: **-Dutch Silver** -Canadian Gold -Rose Gold