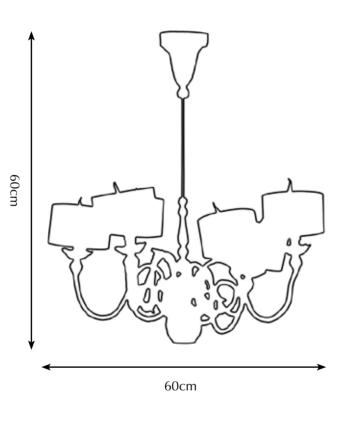

| Itemnr:   | PA 860                       |
|-----------|------------------------------|
| Model:    | Melting Amsterdam chandelier |
| Material: | Casted brass                 |
| Shade:    | 8259 Ivory Velvet            |
| Sockets:  | G4 12V max. 10 Watt halogen, |
|           | Spotlight max. 30 Watt       |
| Finishes: | -Dutch Silver                |
|           | -Canadian Gold               |