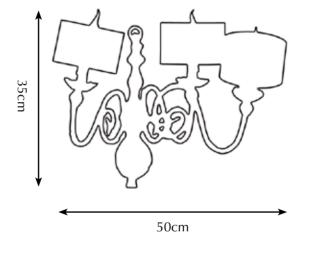

\* For images of the other finishes visit our website.

n wall sconce

ilk Vatt halogen

Itemnr: PA 865 Model: Melting Amsterdam chandelier XL Model: Melting Amsterdam chandeli Material: Casted brass Shade: 8259 Ivory Velvet Sockets: 12x G9 230V max. 25Watt Finishes: **-Dutch Silver** -Canadian Gold -Rose Gold