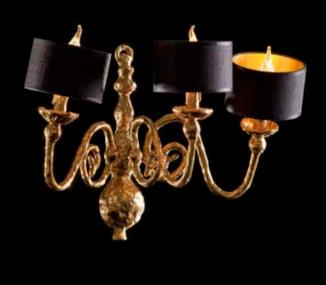

\* For images of the other finishes visit our website.

| Itemnr:   | PA 861              |
|-----------|---------------------|
| Model:    | Melting Amsterdam   |
| Material: | Casted brass        |
| Shade:    | 5305 Pitch Black Si |
| Sockets:  | G4 12V max. 10 W    |
| Finishes: | -Dutch Silver       |
|           | -Canadian Gold      |

\* For images of the other finishes visit our website.

n wall sconce

ilk Vatt halogen

Itemnr: PA 865 Model: Melting Amsterdam chandelier XL Model: Melting Amsterdam chandeli Material: Casted brass Shade: 8259 Ivory Velvet Sockets: 12x G9 230V max. 25Watt Finishes: **-Dutch Silver** -Canadian Gold -Rose Gold