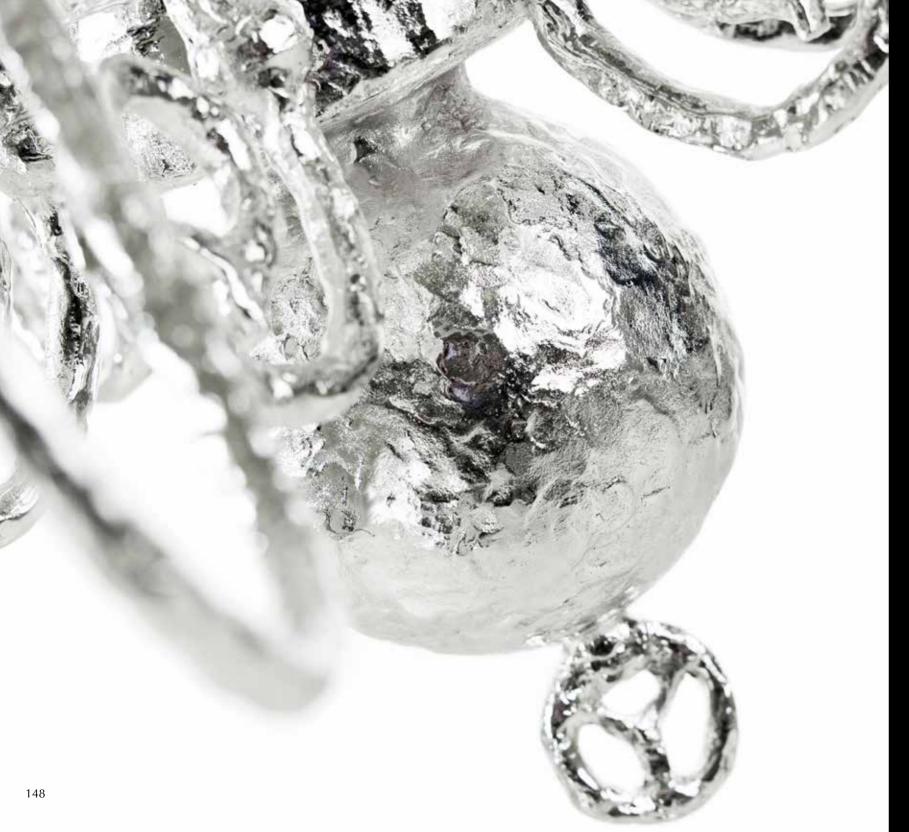

Our capital Amsterdam has a rich history and has been a cultural melting pot for many centuries. As a result, the city has its own identity with freedom and individuality being its main traits. This is also true of the new collection designed by Pieter Adam<sup>™</sup>. The copper-tinted chandeliers of the Golden Age were a source of inspiration for this unique line of lighting fixtures. Tradition and crafstmanship are applied in a contemporary way bringing the past, present and future together. Materials such as gold, silver, Murano glass, silk and brass casted in sand are used for their superior quality. The Dutch design of Pieter Adam<sup>™</sup> supplies the originality.