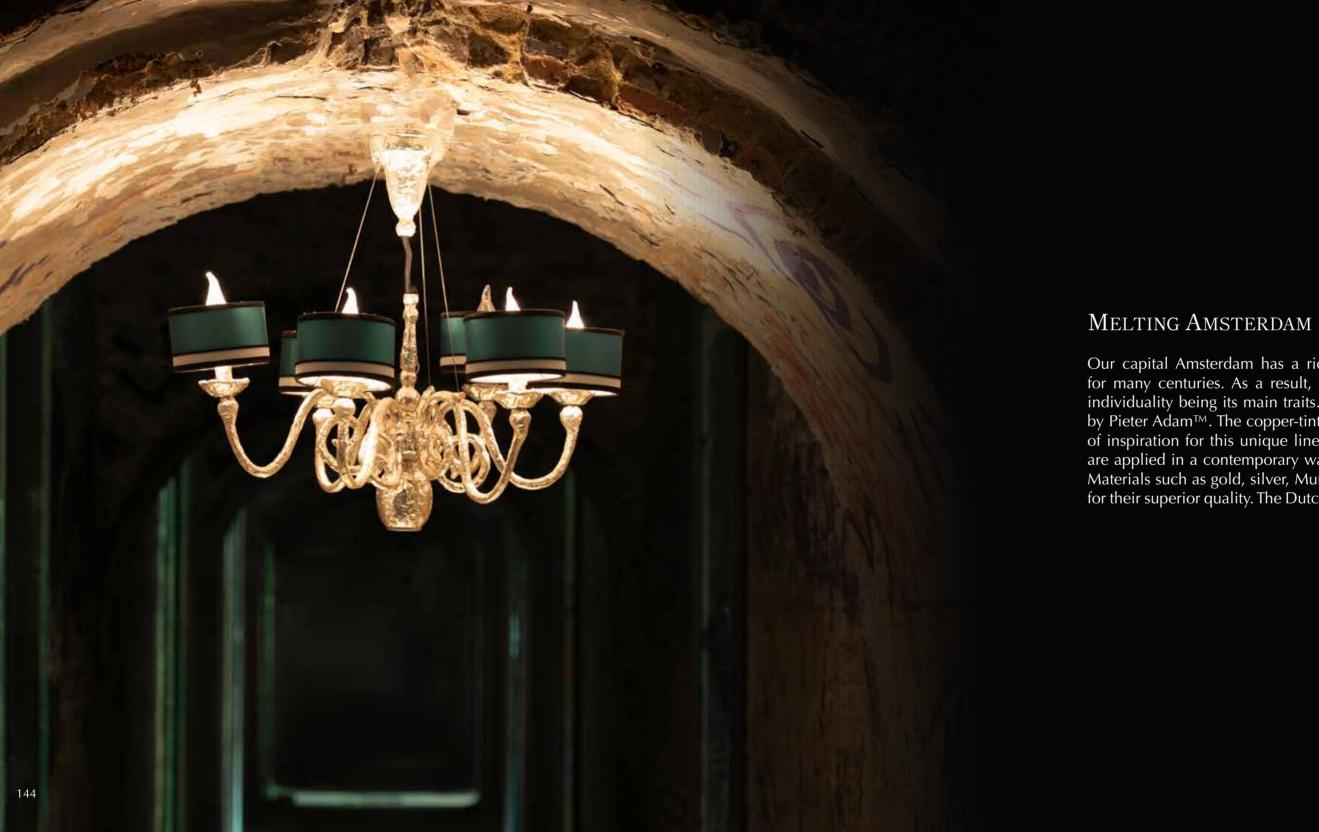

Our capital Amsterdam has a rich history and has been a cultural melting pot for many centuries. As a result, the city has its own identity with freedom and individuality being its main traits. This is also true of the new collection designed by Pieter Adam<sup>™</sup>. The copper-tinted chandeliers of the Golden Age were a source of inspiration for this unique line of lighting fixtures. Tradition and crafstmanship are applied in a contemporary way bringing the past, present and future together. Materials such as gold, silver, Murano glass, silk and brass casted in sand are used for their superior quality. The Dutch design of Pieter Adam<sup>™</sup> supplies the originality.