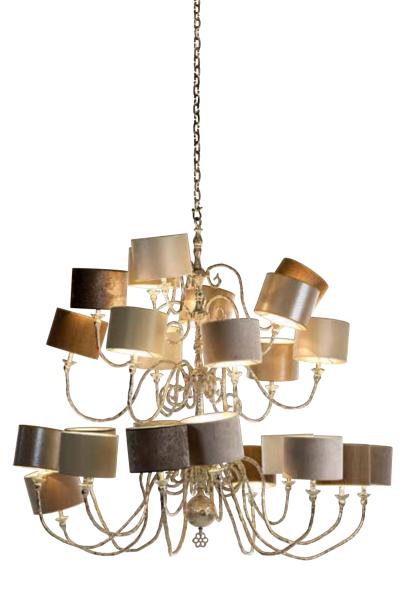

\* For images of the other finishes visit our website.

n wall sconce

ilk Vatt halogen

Itemnr: PA 865 Model: Melting Amsterdam chandelier XL Model: Melting Amsterdam chandeli Material: Casted brass Shade: 8259 Ivory Velvet Sockets: 12x G9 230V max. 25Watt Finishes: **-Dutch Silver** -Canadian Gold -Rose Gold