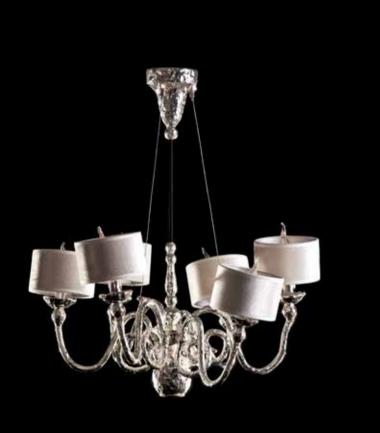

| Itemnr:   | PA 860                       |
|-----------|------------------------------|
| Model:    | Melting Amsterdam chandelier |
| Material: | Casted brass                 |
| Shade:    | 8259 Ivory Velvet            |
| Sockets:  | G4 12V max. 10 Watt halogen, |
|           | Spotlight max. 30 Watt       |
| Finishes: | -Dutch Silver                |
|           | -Canadian Gold               |