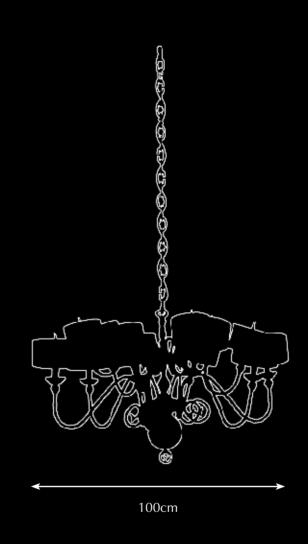

\* For images of the other finishes visit our website.

n wall sconce

ilk Vatt halogen

Itemnr: PA 865 Model: Melting Amsterdam chandelier XL Model: Melting Amsterdam chandeli Material: Casted brass Shade: 8259 Ivory Velvet Sockets: 12x G9 230V max. 25Watt Finishes: **-Dutch Silver** -Canadian Gold -Rose Gold