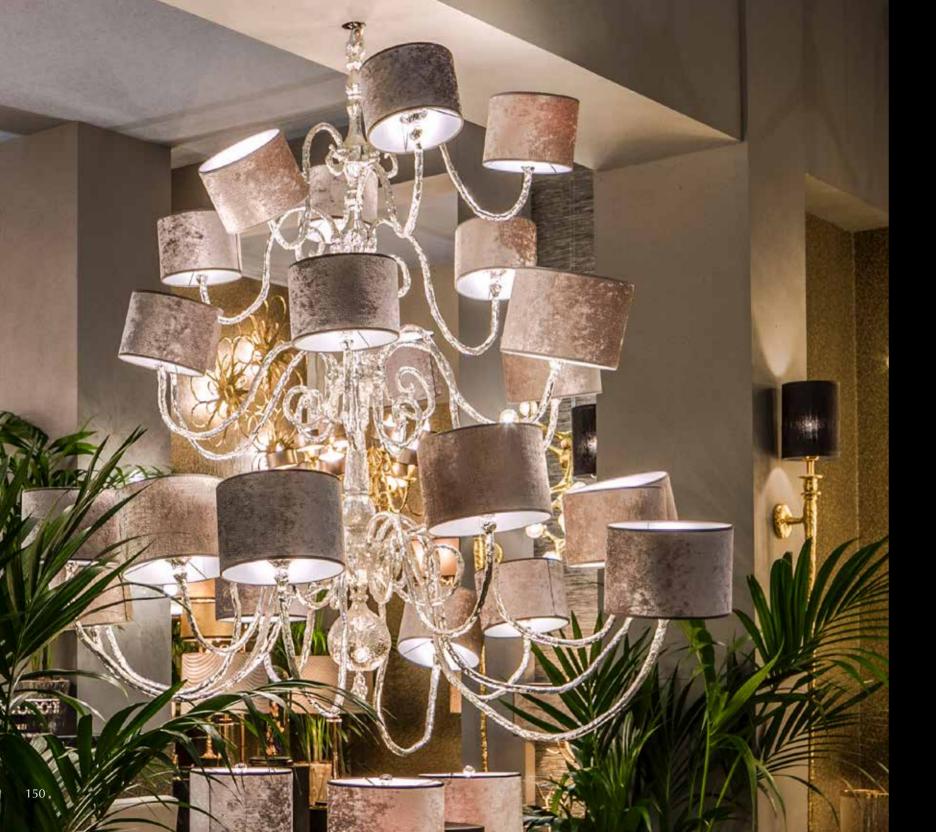

\* For images of the other finishes visit our website.

n wall sconce

ilk Vatt halogen

Itemnr: PA 865 Model: Melting Amsterdam chandelier XL Model: Melting Amsterdam chandeli Material: Casted brass Shade: 8259 Ivory Velvet Sockets: 12x G9 230V max. 25Watt Finishes: **-Dutch Silver** -Canadian Gold -Rose Gold